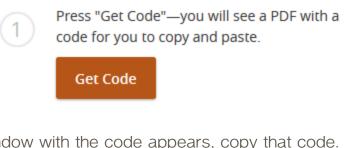

- 1. Click or tap Documents in the home menu.
- 2. Click Statements.
- 3. The E-Sign Act requires us to verify that you are able to view PDFs. This is a one-time step for any device you use to see Statements. Click on "Get Code."

4. Once the new window with the code appears, copy that code.

5. Paste the code into step 2 to verify the PDF.

NOTE: If you are not able to view PDF documents, Adobe Reader is available for most operating systems. You can download and install Adobe Reader or a similar program to view PDF documents. Adobe Reader is available from: <u>http://get.adobe.com/reader</u>.