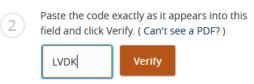

4. Once the new window with the code appears, copy that code.

5. Paste the code into step 2 to verify the PDF.

NOTE: If you are not able to view PDF documents, Adobe Reader is available for most operating systems. You can download and install Adobe Reader or a similar program to view PDF documents. Adobe Reader is available from: <u>http://get.adobe.com/reader</u>.